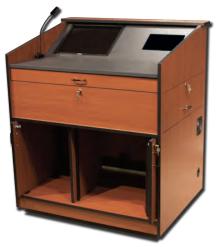

www.ksipro.com Email ksi@ksipro.com 410-383-2167 FAX 410-383-7573

< 5 >

Mobile Presenter's Carts

ADL 32PRC Mobile Presenter's Cart

Overall Dimensions: 32"w x 23" d x 31.5" h

KSI Advantage Line Mobile Presenter's Carts are a great choice for educational and government environments. Standard features include swivel casters, ventilation grilles and *quiet* fans, a Keyboard mouse shelf, front and rear locking doors, 16 space front rack rail, and cable management.

**Options:** flip up/ flip down side shelf, inset smoked plexiglass doors and rear rack rail.

We also manufacture custom configurations for your special requirements. Just give us a call so we can quote your next project.