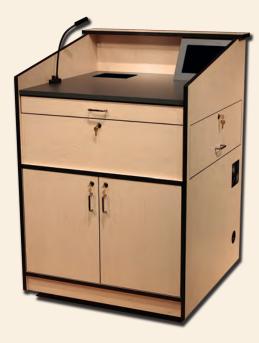

### Multimedia Lecterns

ADL 48MM Multimedia Lectern

Overall Dimensions: 48"w x 32" d x 48" h

ADL 32MM Multimedia Lectern Overall Dimensions: 32"w x 32" d x 48" h

ADL 32-2 Multimedia Lectern Overall Dimensions: 32"w x 23" d x 48" h

ADL 40MM-3 Multimedia Lectern Overall Dimensions: 40"w x 32" d x 48" h ADL 36MM Multimedia Lectern Overall Dimensions: 36"w x 32" d x 48" h

ADL 38M Multimedia Lectern Overall Dimensions: 38"w x 23" d x 48" h