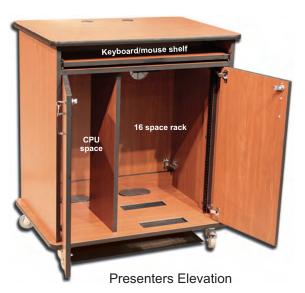

www.ksipro.com Email ksi@ksipro.com 410-383-2167 FAX 410-383-7573

< 5 >

Mobile Presenter's Carts

ADL 32PRC Mobile Presenter's Cart

Overall Dimensions: 32"w x 23" d x 31.5" h

KSI Advantage Line Mobile Presenter's Carts are a great choice for educational and government environments. Standard features include swivel casters, ventilation grilles and *quiet* fans, a Keyboard mouse shelf, front and rear locking doors, 16 space front rack rail, and cable management.

**Options:** flip up/ flip down side shelf, inset smoked plexiglass doors and rear rack rail.

We also manufacture custom configurations for your special requirements. Just give us a call so we can quote your next project.