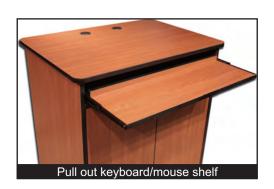

www.ksipro.com Email ksi@ksipro.com 410-383-2167 FAX 410-383-7573

< 5 >

Mobile Presenter's Carts

ADL 32PRC Mobile Presenter's Cart

Overall Dimensions: 32"w x 23" d x 31.5" h

KSI Advantage Line Mobile Presenter's Carts are a great choice for educational and government environments. Standard features include swivel casters, ventilation grilles and *quiet* fans, a Keyboard mouse shelf, front and rear locking doors, 16 space front rack rail, and cable management.