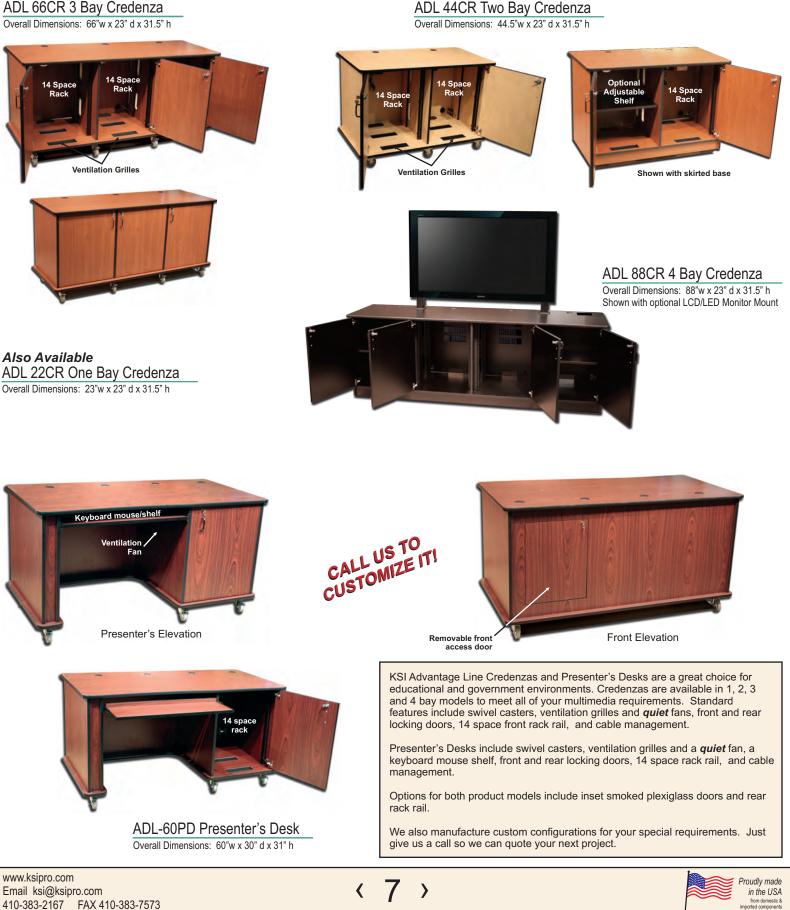

#### Credenzas & Presentation Desks

ADL 66CR 3 Bay Credenza Overall Dimensions: 66"w x 23" d x 31.5" h