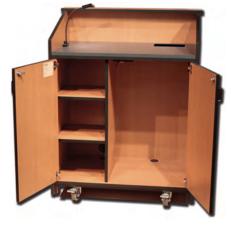

www.ksipro.com Email ksi@ksipro.com 410-383-2167 FAX 410-383-7573

< 5 >

Mobile Presenter's Carts

ADL 32PRC Mobile Presenter's Cart

Overall Dimensions: 32"w x 23" d x 31.5" h

KSI Advantage Line Mobile Presenter's Carts are a great choice for educational and government environments. Standard features include swivel casters, ventilation grilles and *quiet* fans, a Keyboard mouse shelf, front and rear locking doors, 16 space front rack rail, and cable management.

**Options:** flip up/ flip down side shelf, inset smoked plexiglass doors and rear rack rail.

We also manufacture custom configurations for your special requirements. Just give us a call so we can quote your next project.