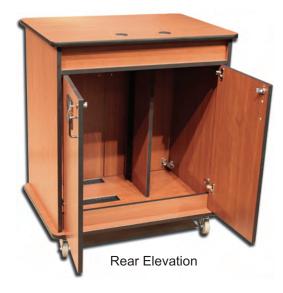

www.ksipro.com Email ksi@ksipro.com 410-383-2167 FAX 410-383-7573

< 5 >

Mobile Presenter's Carts

ADL 32PRC Mobile Presenter's Cart

Overall Dimensions: 32"w x 23" d x 31.5" h

KSI Advantage Line Mobile Presenter's Carts are a great choice for educational and government environments. Standard features include swivel casters, ventilation grilles and *quiet* fans, a Keyboard mouse shelf, front and rear locking doors, 16 space front rack rail, and cable management.

**Options:** flip up/ flip down side shelf, inset smoked plexiglass doors and rear rack rail.

We also manufacture custom configurations for your special requirements. Just give us a call so we can quote your next project.