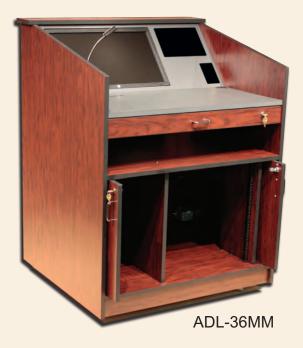

ADL 40MM-3 Multimedia Lectern Overall Dimensions: 40"w x 32" d x 48" h ADL 36MM Multimedia Lectern Overall Dimensions: 36"w x 32" d x 48" h

ADL 38M Multimedia Lectern Overall Dimensions: 38"w x 23" d x 48" h