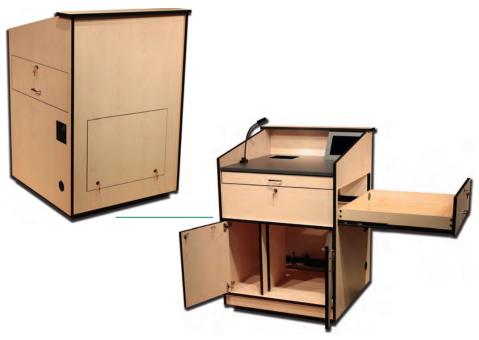

#### Multimedia Lecterns

We can also manufacture custom configurations for your special requirements. Just give us a call so we can quote your next project.

Work surface cutouts may be specified for your specific job.

### Multimedia Lecterns

ADL 48MM Multimedia Lectern

Overall Dimensions: 48"w x 32" d x 48" h

ADL 32MM Multimedia Lectern Overall Dimensions: 32"w x 32" d x 48" h

ADL 32-2 Multimedia Lectern Overall Dimensions: 32"w x 23" d x 48" h

ADL 40MM-3 Multimedia Lectern Overall Dimensions: 40"w x 32" d x 48" h ADL 36MM Multimedia Lectern Overall Dimensions: 36"w x 32" d x 48" h

ADL 38M Multimedia Lectern Overall Dimensions: 38"w x 23" d x 48" h