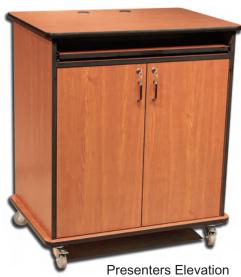

Presenter's Elevation Closed Position

www.ksipro.com Email ksi@ksipro.com 410-383-2167 FAX 410-383-7573

< 5 >

Mobile Presenter's Carts

ADL 32PRC Mobile Presenter's Cart

Overall Dimensions: 32"w x 23" d x 31.5" h

KSI Advantage Line Mobile Presenter's Carts are a great choice for educational and government environments. Standard features include swivel casters, ventilation grilles and *quiet* fans, a Keyboard mouse shelf, front and rear locking doors, 16 space front rack rail, and cable management.

**Options:** flip up/ flip down side shelf, inset smoked plexiglass doors and rear rack rail.

We also manufacture custom configurations for your special requirements. Just give us a call so we can quote your next project.