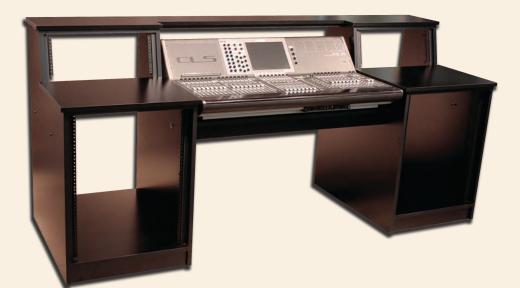

#### Credenzas & Presentation Desks

ADL 66CR 3 Bay Credenza Overall Dimensions: 66"w x 23" d x 31.5" h