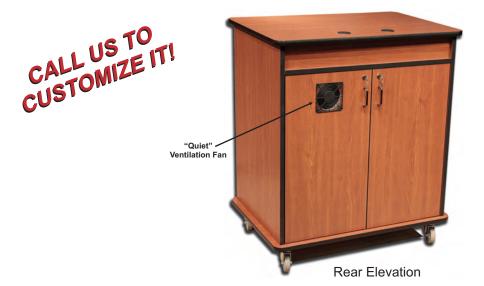

www.ksipro.com Email ksi@ksipro.com 410-383-2167 FAX 410-383-7573

< 5 >

Mobile Presenter's Carts

ADL 32PRC Mobile Presenter's Cart

Overall Dimensions: 32"w x 23" d x 31.5" h

KSI Advantage Line Mobile Presenter's Carts are a great choice for educational and government environments. Standard features include swivel casters, ventilation grilles and *quiet* fans, a Keyboard mouse shelf, front and rear locking doors, 16 space front rack rail, and cable management.

**Options:** flip up/ flip down side shelf, inset smoked plexiglass doors and rear rack rail.

We also manufacture custom configurations for your special requirements. Just give us a call so we can quote your next project.