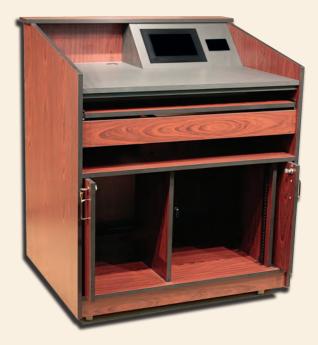

### Multimedia Lecterns

ADL 48MM Multimedia Lectern

Overall Dimensions: 48"w x 32" d x 48" h

ADL 32MM Multimedia Lectern Overall Dimensions: 32"w x 32" d x 48" h

ADL 32-2 Multimedia Lectern Overall Dimensions: 32"w x 23" d x 48" h

ADL 40MM-3 Multimedia Lectern Overall Dimensions: 40"w x 32" d x 48" h ADL 36MM Multimedia Lectern Overall Dimensions: 36"w x 32" d x 48" h

ADL 38M Multimedia Lectern Overall Dimensions: 38"w x 23" d x 48" h