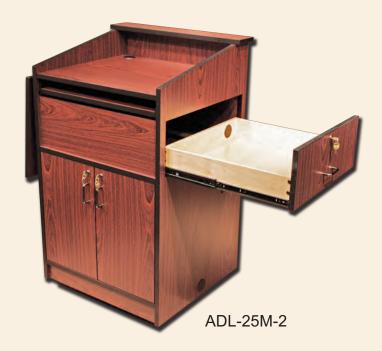

### Multimedia Lecterns

ADL 48MM Multimedia Lectern

Overall Dimensions: 48"w x 32" d x 48" h

ADL 32MM Multimedia Lectern Overall Dimensions: 32"w x 32" d x 48" h

ADL 32-2 Multimedia Lectern Overall Dimensions: 32"w x 23" d x 48" h

ADL 40MM-3 Multimedia Lectern Overall Dimensions: 40"w x 32" d x 48" h ADL 36MM Multimedia Lectern Overall Dimensions: 36"w x 32" d x 48" h

ADL 38M Multimedia Lectern Overall Dimensions: 38"w x 23" d x 48" h