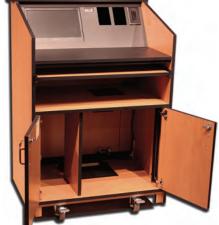

#### Multimedia Lecterns

We can also manufacture custom configurations for your special requirements. Just give us a call so we can quote your next project.

Work surface cutouts may be specified for your specific job.

### Multimedia Lecterns

ADL 48MM Multimedia Lectern

Overall Dimensions: 48"w x 32" d x 48" h

ADL 32MM Multimedia Lectern Overall Dimensions: 32"w x 32" d x 48" h

ADL 32-2 Multimedia Lectern Overall Dimensions: 32"w x 23" d x 48" h

ADL 40MM-3 Multimedia Lectern Overall Dimensions: 40"w x 32" d x 48" h ADL 36MM Multimedia Lectern Overall Dimensions: 36"w x 32" d x 48" h

ADL 38M Multimedia Lectern Overall Dimensions: 38"w x 23" d x 48" h