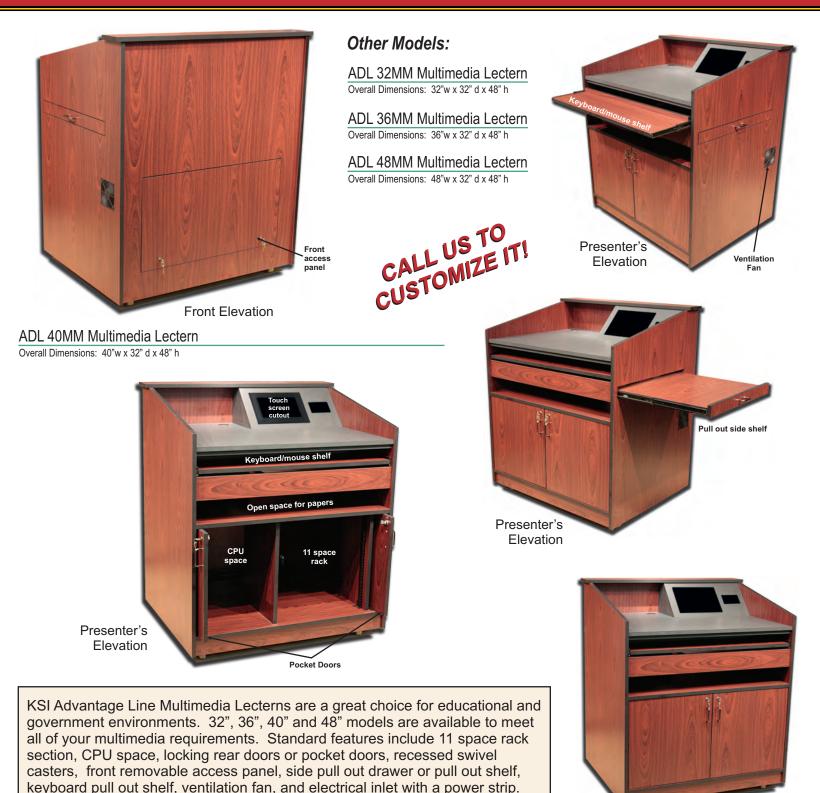

#### Multimedia Lecterns

We can also manufacture custom configurations for your special requirements. Just give us a call so we can quote your next project.

Work surface cutouts may be specified for your specific job.

### Multimedia Lecterns

ADL 48MM Multimedia Lectern

Overall Dimensions: 48"w x 32" d x 48" h

ADL 32MM Multimedia Lectern Overall Dimensions: 32"w x 32" d x 48" h

ADL 32-2 Multimedia Lectern Overall Dimensions: 32"w x 23" d x 48" h

ADL 40MM-3 Multimedia Lectern Overall Dimensions: 40"w x 32" d x 48" h ADL 36MM Multimedia Lectern Overall Dimensions: 36"w x 32" d x 48" h

ADL 38M Multimedia Lectern Overall Dimensions: 38"w x 23" d x 48" h