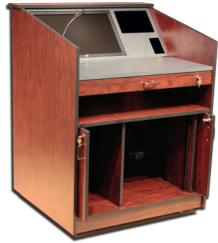

www.ksipro.com Email ksi@ksipro.com 410-383-2167 FAX 410-383-7573

< 5 >

Mobile Presenter's Carts

ADL 32PRC Mobile Presenter's Cart

Overall Dimensions: 32"w x 23" d x 31.5" h

KSI Advantage Line Mobile Presenter's Carts are a great choice for educational and government environments. Standard features include swivel casters, ventilation grilles and *quiet* fans, a Keyboard mouse shelf, front and rear locking doors, 16 space front rack rail, and cable management.

**Options:** flip up/ flip down side shelf, inset smoked plexiglass doors and rear rack rail.

We also manufacture custom configurations for your special requirements. Just give us a call so we can quote your next project.