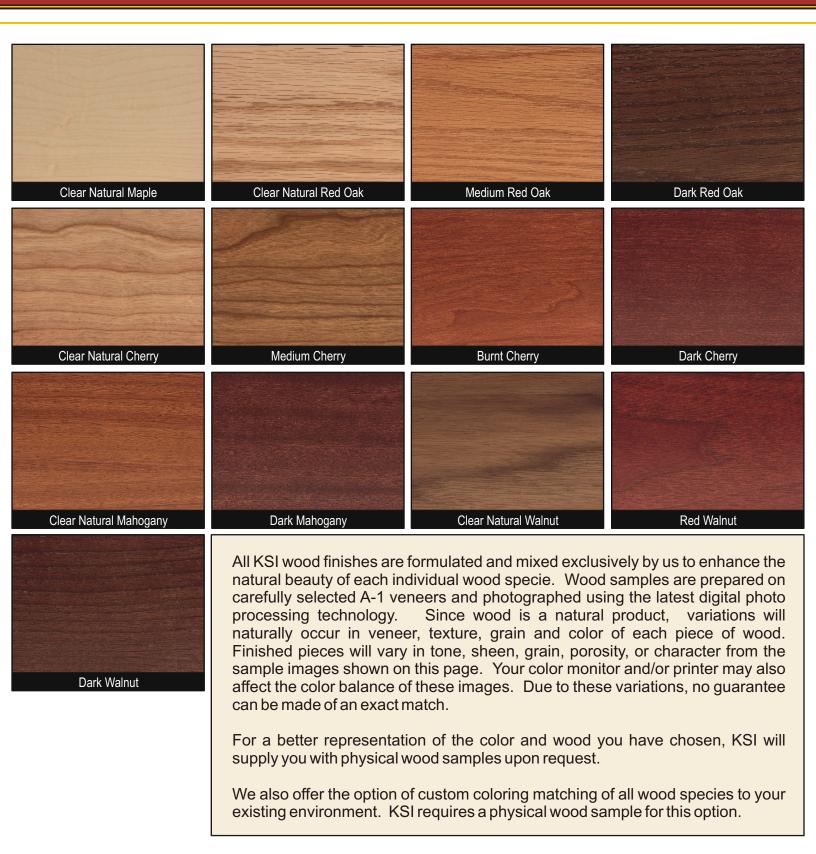

## Wood Finish Samples







## Laminate Finish Samples











KSI Pedestal 5 Finished in Formica Brushed Aluminum

KSI Presentation Furniture may be ordered finished in a high pressure laminate. Hundreds of choices are available including those from the manufactures shown here.

You can select solid color, patterns or real metals either singularly or in combination. We are here to help should you need assistance in making your selection. After making your laminate choices, please contact us so we can check compatibility and provide a price and delivery quote.



KSI Congressional Lectern Finished in Formica Almond Fusion and Black laminate



KSI ESL-32 Lectern Finished in Formica Chili Fiber and Wilsonart Graphite Nebula



KSI Congressional Lectern Finished in Wilsonart Bronze and Formica Horizontal Ribbe