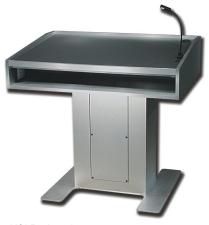

## Laminate Finish Samples

KSI Pedestal 5 Finished in Formica Brushed Aluminum

KSI Presentation Furniture may be ordered finished in a high pressure laminate. Hundreds of choices are available including those from the manufactures shown here.