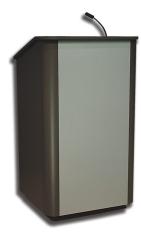

KSI Congressional Lectern Finished in Formica Almond Fusion and Black laminate

KSI ESL-32 Lectern Finished in Formica Chili Fiber and Wilsonart Graphite Nebula

KSI Congressional Lectern Finished in Wilsonart Bronze and Formica Horizontal Ribbed Aluminum