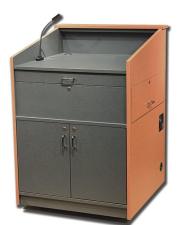

KSI Congressional Lectern Finished in Formica Almond Fusion and Black laminate

KSI ESL-32 Lectern Finished in Formica Chili Fiber and Wilsonart Graphite Nebula

KSI Congressional Lectern Finished in Wilsonart Bronze and Formica Horizontal Ribbed Aluminum