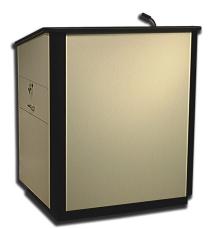

## Laminate Finish Samples

KSI Pedestal 5 Finished in Formica Brushed Aluminum

KSI Presentation Furniture may be ordered finished in a high pressure laminate. Hundreds of choices are available including those from the manufactures shown here.