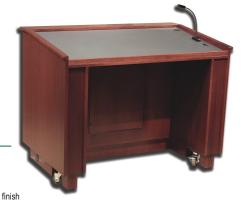

## Congressional ADA style

48"w x 30"d x 36" to 48" h Electrically height adjustable Single slope charcoal matrix ws Heavy duty locking casters KSI cherry with clear natural finish