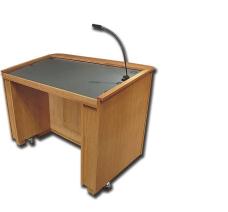

## Delegate ADA style

48"w x 30"d x 36" to 48" h Electrically height adjustable Single slope charcoal matrix ws Side flip up shelf, heavy duty locking casters KSI maple with clear natural finish

Providing Quality