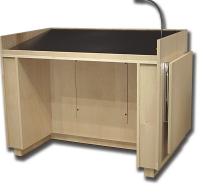

SI ADA style lecterns are a great choice when ADA requirements are needed for physically challenged individuals. Twelve inches of travel with electric height adjustment make it easy for any person to get "JUST THE RIGHT HEIGHT". cantilevered top section of the Ambassador or the u-shape of the Statesman, Congressional, Executive and Delegate allows anyone in a wheelchair to pull right up to the generous work surface.