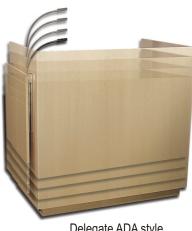

## Delegate ADA style

48"w x 30"d x 36" to 48" h Electrically height adjustable Single slope charcoal matrix ws Side flip up shelf, heavy duty locking casters KSI maple with clear natural finish

Providing Quality