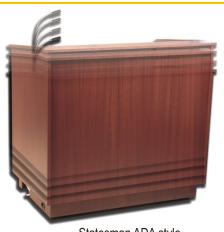

Statesman ADA style 48"w x 30"d x 36" to 48" h

Electrically height adjustable Single slope charcoal matrix ws Heavy duty locking casters KSI ribbon striped sapele w/dark mahogany finish