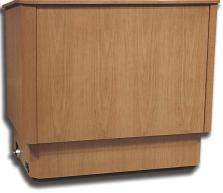

## Ambassador ADA style

41.5"w x 30"d x 36" to 48" h Electrically height adjustable Single slope charcoal matrix ws Aluminum plate w/black powder coat KSI cherry with burnt cherry finish